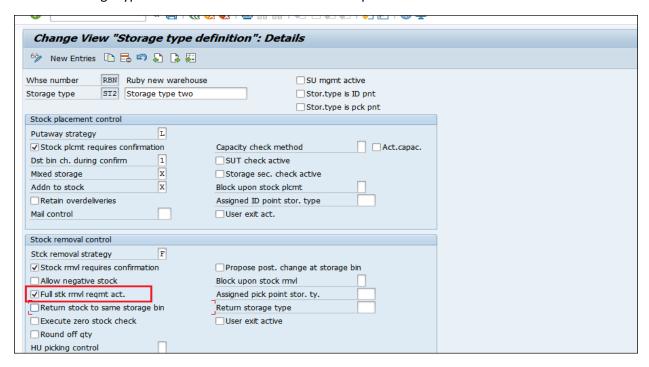

## Stock removal control

1. Full stock removal requirement.

This will be used when the partial pallet qty picking is not allowed.

In define storage type select the check box full stk rmvl reqmt.

For material pallet quantity is 100 and Sales order is created for 80. Due to configuration system will pick the whole pallet qty 100 even if the delivery qty is 80.