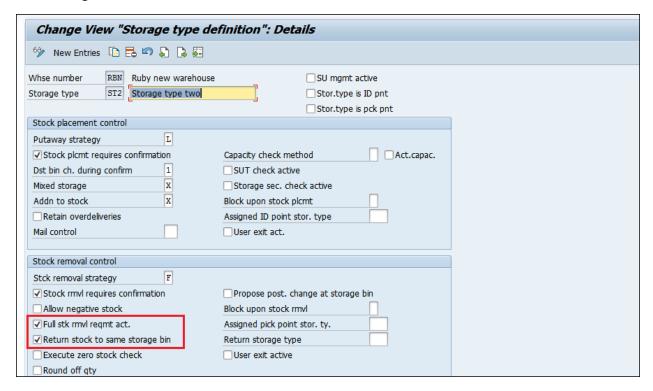

## 2. Return stock to the same storage bin

If we activate this check box then the full quantity will be removed and remain qty will be returned to the same storage bin.

For the material LE qty is 100 and outbound delivery qty is 80. The total 100 qty will be removed from bin and only 80 will be delivered and remaining 20 qty will be returned to same storage bin.