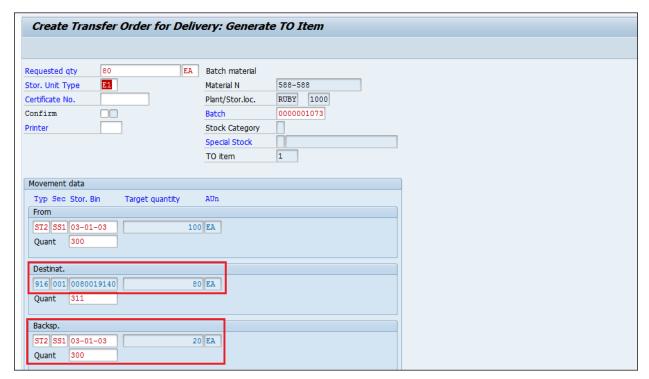

## 2. Return stock to the same storage bin

If we activate this check box then the full quantity will be removed and remain qty will be returned to the same storage bin.

For the material LE qty is 100 and outbound delivery qty is 80. The total 100 qty will be removed from bin and only 80 will be delivered and remaining 20 qty will be returned to same storage bin.