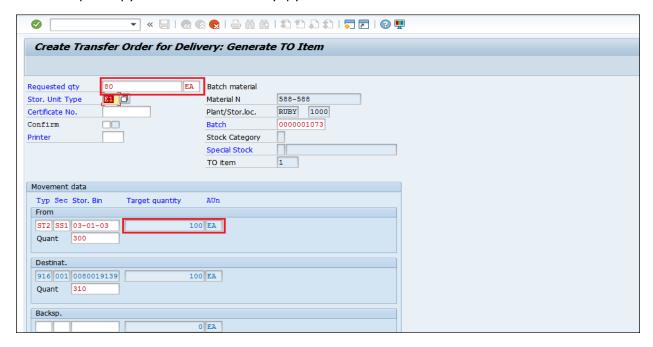

## Stock removal control

1. Full stock removal requirement.

This will be used when the partial pallet qty picking is not allowed.

In define storage type select the check box full stk rmvl reqmt.

For material pallet quantity is 100 and Sales order is created for 80. Due to configuration system will pick the whole pallet qty 100 even if the delivery qty is 80.