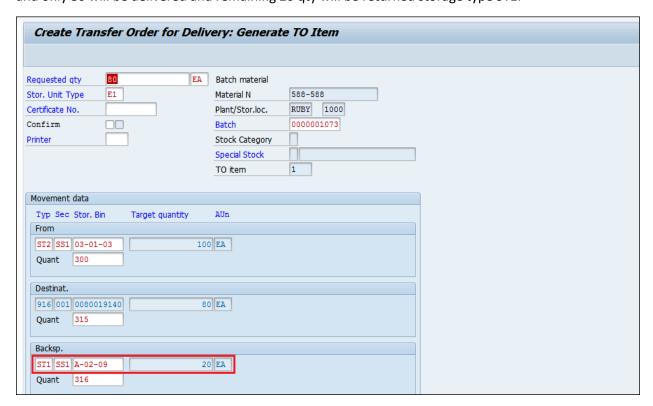

## 3. Return storage type.

If we want to return the qty to the specific storage type then we can maintain the storage type in return storage type field.

For the material LE qty is 100 and outbound delivery qty is 80. The total 100 qty will be removed from bin and only 80 will be delivered and remaining 20 qty will be returned storage type ST1.