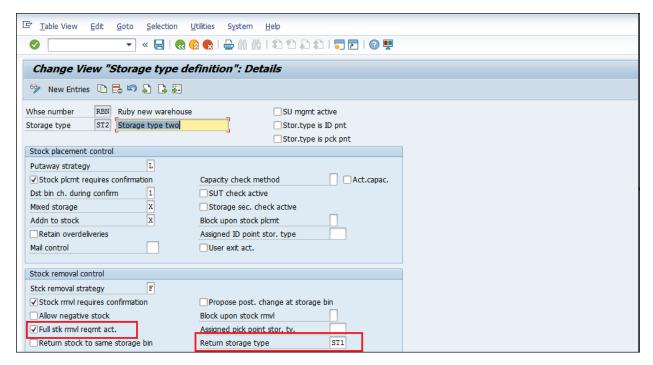

## 3. Return storage type.

If we want to return the qty to the specific storage type then we can maintain the storage type in return storage type field.

For the material LE qty is 100 and outbound delivery qty is 80. The total 100 qty will be removed from bin and only 80 will be delivered and remaining 20 qty will be returned storage type ST1.